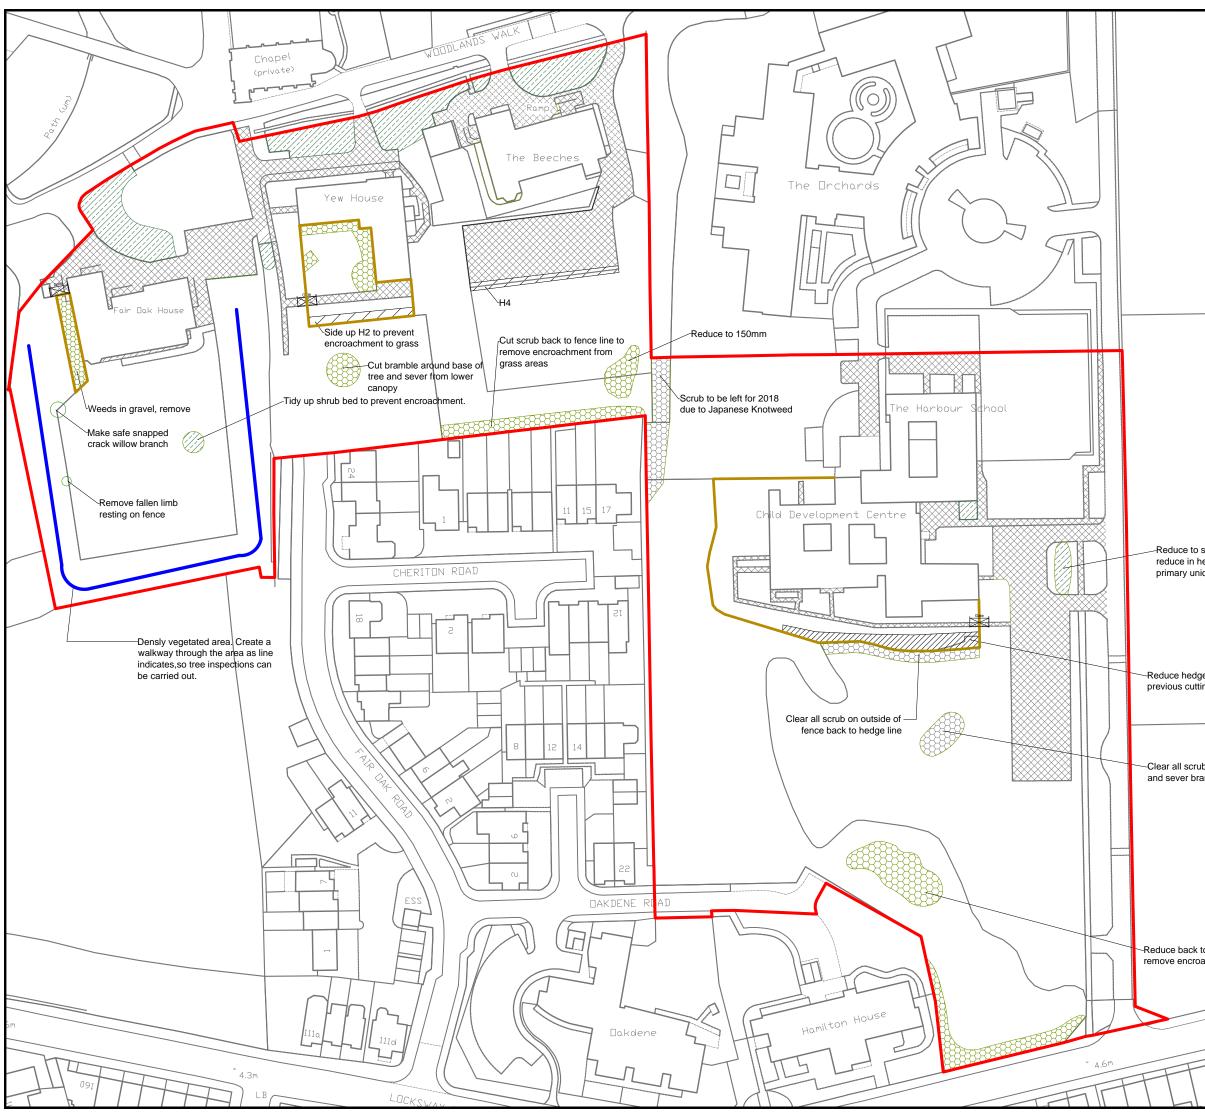

|                                                     |                                                                                                                                                   |                            |      |                      |       |         | _     |       |  |
|-----------------------------------------------------|---------------------------------------------------------------------------------------------------------------------------------------------------|----------------------------|------|----------------------|-------|---------|-------|-------|--|
|                                                     |                                                                                                                                                   | Lege                       | enc  | <u>k</u>             |       |         |       |       |  |
|                                                     | HCA Site Boundary                                                                                                                                 |                            |      |                      |       |         |       |       |  |
|                                                     | Scrub to be cut to 150mm<br>Shrub beds- reduce back to kerb/ grass/<br>path edges. Height reduced to enable<br>future management or below windows |                            |      |                      |       |         |       |       |  |
|                                                     |                                                                                                                                                   |                            |      |                      |       |         |       |       |  |
|                                                     | Hedge                                                                                                                                             |                            |      |                      |       |         |       |       |  |
|                                                     | Hardstanding to be scraped as required/<br>leaf clearance to be undertaken                                                                        |                            |      |                      |       |         |       |       |  |
|                                                     |                                                                                                                                                   | Gate                       | Gat  | te                   |       |         |       |       |  |
|                                                     |                                                                                                                                                   |                            | Fer  | nce                  |       |         |       |       |  |
|                                                     | Guided pathway through woodland, to be<br>adapted on site as appropriate                                                                          |                            |      |                      |       |         |       |       |  |
|                                                     |                                                                                                                                                   |                            |      |                      |       |         |       |       |  |
|                                                     |                                                                                                                                                   |                            |      |                      |       |         |       |       |  |
|                                                     |                                                                                                                                                   |                            |      |                      |       |         |       |       |  |
|                                                     |                                                                                                                                                   |                            |      |                      |       |         |       |       |  |
| shrub bed edge<br>eight to below<br>ion of trees    |                                                                                                                                                   |                            |      |                      |       |         |       |       |  |
|                                                     | Rev.                                                                                                                                              | Date                       |      | Amendment            |       | Drawn   | Chkd. | Appd. |  |
|                                                     |                                                                                                                                                   |                            |      |                      | <     |         |       |       |  |
| e to fence and side up to<br>ing points             |                                                                                                                                                   |                            |      |                      |       |         |       |       |  |
|                                                     | Client                                                                                                                                            |                            |      |                      |       |         |       |       |  |
| b around base of trees<br>amble out of lower canopy |                                                                                                                                                   |                            |      | HCA                  |       |         |       |       |  |
|                                                     |                                                                                                                                                   |                            |      |                      |       |         |       |       |  |
|                                                     | GREEN ESTATE MANAGEMENT<br>St James Hospital, Portsmouth                                                                                          |                            |      |                      |       |         |       |       |  |
|                                                     |                                                                                                                                                   | 0104                       | mee  |                      | 1.511 | iouu    |       |       |  |
|                                                     | Drawing Title<br>Winter Clearance Works                                                                                                           |                            |      |                      |       |         |       |       |  |
| to canopy edge to<br>achment on to grass            |                                                                                                                                                   |                            |      |                      |       |         |       |       |  |
|                                                     | Drawn<br>DY                                                                                                                                       | Date<br>30.10              | ).17 | Checked Date<br>MG - | M     | G -     | Date  |       |  |
|                                                     |                                                                                                                                                   | 000                        |      | Orig Size<br>A3      |       | ensions |       |       |  |
| AFTI                                                | Drawin                                                                                                                                            | <sup>g No.</sup><br>3_WIN7 | FER_ | CLEARANCE_           | WC    | RKS     | Re    | 00    |  |
| 528                                                 |                                                                                                                                                   | Scale<br>0 10 20 30 40 50m |      |                      |       |         |       |       |  |
|                                                     | 4                                                                                                                                                 |                            |      |                      |       |         |       |       |  |